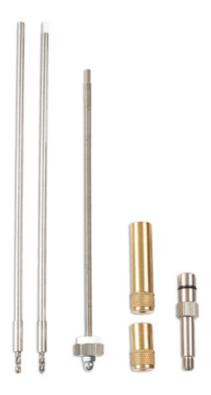

## Broken Glow Plug Tip Puller Kit M8 for PSA w/o cleaning

Broken Glow Plug Tip removal kit for M8 used in PSA 1.4/1.6 diesel engines. glow plugs supplied without cleaning tools. If cleaning tools required, please see Laser Part No. 6646.

## **Additional Information**

- Applications include: M8 x 1mm glow plug tip extraction tools.
- Unique extended drill bits with crimped and welded ends for increased access and a built in depth control collar to ensure the maximum depth cannot be exceeded.
- Specially machined thread taps, crimped and welded to extra-long extensions for increased access.
- Due to the size of individual threaded components and the nature of the task, all components should be considered consumable. Spare parts are available.